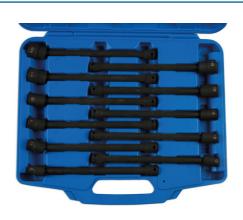

## Kreuzgelenk-Steckschlüsselsatz, 3/8"-Antrieb

Extended length universal joint socket set, single hex (6pt). A universal joint socket and generous 230mm length gives easy access to the most seemingly inaccessible jobs. The spring-loaded universal joint head rotates a full 360° so that it can adjust to the best angle. Designed for use with high-torque impact tools, this heavy duty set is made from chrome molybdenum with a black phosphate finish for corrosion resistance. A full set that includes all sizes from 9mm to 19mm presented in a sturdy carry case for portable tool protection and storage.

## **Additional Information**

- 3/8"-Antrieb x 230 mm Länge
- Größen: 9 mm, 10 mm, 11 mm, 12 mm, 13 mm, 14 mm, 15 mm, 16 mm, 17 mm, 18 mm, 19 mm
- · Für Schlagschrauber geeignet
- Aus Chrom-Molybdän-Stahl SCM440
- · Schwarz phosphatierte Ausführung