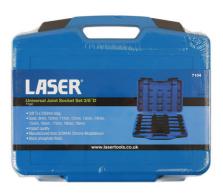

## LASER®

## Kreuzgelenk-Steckschlüsselsatz, 3/8"-Antrieb

Extended length universal joint socket set, single hex (6pt). A universal joint socket and generous 230mm length gives easy access to the most seemingly inaccessible jobs. The spring-loaded universal joint head rotates a full 360° so that it can adjust to the best angle. Designed for use with high-torque impact tools, this heavy duty set is made from chrome molybdenum with a black phosphate finish for corrosion resistance. A full set that includes all sizes from 9mm to 19mm presented in a sturdy carry case for portable tool protection and storage.

## **Additional Information**

- 3/8"-Antrieb x 230 mm Länge
- Größen: 9 mm, 10 mm, 11 mm, 12 mm, 13 mm, 14 mm, 15 mm, 16 mm, 17 mm, 18 mm, 19 mm
- · Für Schlagschrauber geeignet
- Aus Chrom-Molybdän-Stahl SCM440
- · Schwarz phosphatierte Ausführung